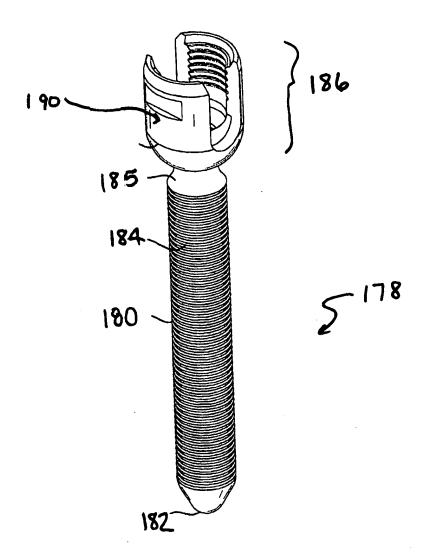

ge Is Inserted by IFW Operations and is not a part of the Official Record

## **BEST AVAILABLE IMAGES**

Defective images within this document are accurate representations of the original documents submitted by the applicant.

Defects in the images may include (but are not limited to):

- BLACK BORDERS
- TEXT CUT OFF AT TOP, BOTTOM OR SIDES
- FADED TEXT
- ILLEGIBLE TEXT
- SKEWED/SLANTED IMAGES
- COLORED PHOTOS
- BLACK OR VERY BLACK AND WHITE DARK PHOTOS
- GRAY SCALE DOCUMENTS

## IMAGES ARE BEST AVAILABLE COPY.

As rescanning documents will not correct images, please do not report the images to the Image Problem Mailbox.



F16.1









F16. 5C



F16. 10A



F19. 10B



F16. 10 C





FIG. 10D



F16.7



F16.11A



FIG. 11B



FIG. 11C





F16. 13A



F16.13B



F16. 15A



F16.16





FIG. 18





F16.20



F16. 21

252
242

254
250
244
240



F16. 22



F16.25

Fib. 23



F16. 23A



F16. 24



F16. 26



F16. 27B



FIG. 28 A



F19. 28 B



F14. 29



F19.30A

F16. 30B



32B

32A